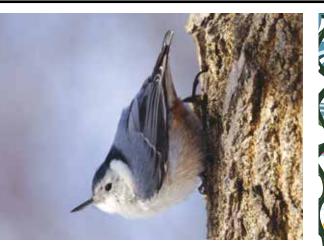

### **CREATURE FEATURE** A TALE OF TWO NUTHATCHES

BY NOW, MOST OF OUR feathered friends have flown the coop for warmer climates. Not all birds migrate, however – some, like many of us, are year-round residents, including certain species of nuthatches. Birds in the nuthatch family are small, stout, tree-climbers with strong bills and feet, and square-cut, stubby tails. They are supremely adapted for arboreal lives. Indeed, one reliable characteristic of nuthatches is that they habitually scurry down trees headfirst.

White-breasted nuthatches are familiar to most backyard bird enthusiasts. They are an attractive blue-gray above and white below, with buffy flanks, and dark eyes set in an all-white face (see photo). They are rather bold little birds and can be somewhat tolerant of people. I've often observed sassy white-breasted nuthatches defending bird feeders from chipmunks and other birds by confronting them with flared wings to make themselves look bigger.

Article & photo by Margie Mantheu

**CHRISTMAS @ THE R. R. STATION Grove Street, Tully** Nov. 29, 30 & Dec. 1 Fri. & Sat. 9-4; Sun. 9-3 HOMEMADE GIFT ITEMS **Credit Cards Accepted** Lunch available to purchase www.tullyhistoricalsociety.org