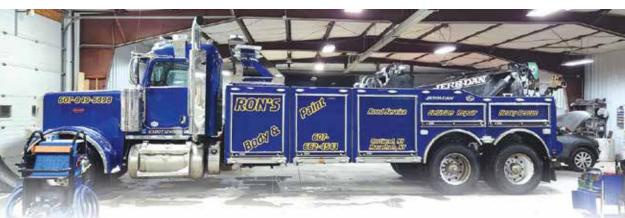

### **RON'S BODY & PAINT**

OES YOUR VEHICLE NEED NEW tires and a tune up or an oil change to be ready for holiday road trips and winter driving weather? Thanksgiving is almost here. Be ready to drive over the hill and through the woods to Grandma's house for dinner with new snow tires! Call Ron's Body & Paint in Cortland for all of your automotive services at 362 Route 13 to schedule your appointment at the Cortland location 607-662-4543. Since 1989, Ron Stanley and family have been offering the absolute finest in contemporary automotive services at their one-stop vehicle service center in Marathon at 31 Cortland Street (607-849-6898) and both locations are providing the same great services Ron's Body & Paint has been known for. They are also a Tesla Certified Repair Shop! Why would you ever need to call Ron's Body & Paint? Here are five reasons to call!

One: they are the largest body shop in the area, and the place to call for body and paint work done using a state-of-the-art downdraft paint booth and waterborne paint. Plus, loaner cars are available.

Two: they are a full-service center that handles everything from brakes, inspections, and oil changes.

Three: 24-hour towing for all vehicles, tractors, and heavy and light vehicles. Complete with AAA roadside service.

Four: they have 35+ years of experience, featuring mechanics who are all licensed.

Five: because they are a locally-owned business with 2 locations to serve you. Ron's Body & Paint, on Cortland Street in Marathon, and on Route 13, across from Elm Tree Golf Course in Cortland.

And of course, your satisfaction is always guaranteed. ASK RON ABOUT A LOANER CAR WHILE YOUR COLLISION REPAIR WORK IS DONE!

Follow them on Facebook! Check out their specials on their website ronsbodyandpaint.com