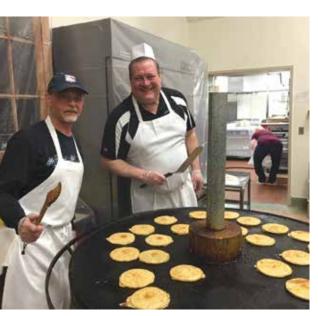

607-844-8228 tcatribune@gmail.com

April 5-18, 2023

Learn about making maple syrup, dive into a stack of pancakes, meet the crafters, taste all things maple, enjoy historical exhibits and re-enactments, and so much more! Come and celebrate the rites of Spring, in one of America's Best Small Towns! Fun for the whole family! It's all happening in Marathon New York!