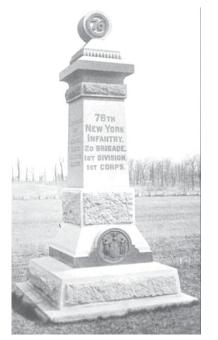

## CORTLAND COUNTY TRIVIA FROM THE CORTLAND COUNTY HISTORICAL SOCIETY

IN THE LAST ISSUE OF the CAT, we asked if you could tell us where there is a monument dedicated to a Civil War regiment raised out of Cortland. The regiment is the 76th New York Infantry and the monument is located at Gettysburg, Pennsylvania.

On July 1st, 1863, the 76th was the first Union regiment to engage in battle with Confederate soldiers at Gettysburg. They were commanded by Major Andrew J. Grover who was the first officer killed in the battle. The regiment suffered extreme casualties and this monument was dedicated by New York State on July 1, 1888 to honor the sacrifices made by the men in the 76th.