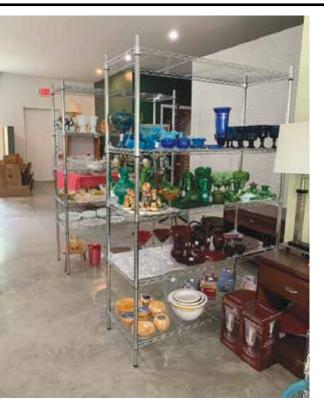

## COUNTRY MOOSE COMES TO RICHFORD

When DRIVING THROUGH RICHFORD, BE sure to stop at the Richford Plaza, located at the intersection of Routes 38 and 79. Nestled at the end of the plaza, the Country Moose contains many antiques, collectibles, crafts, and a whole bunch more! It's a great place to come and visit, and consider purchasing a bit of your own history.

Owners, Geoff and Dawn Potter opened their shop the first of July with antique furniture, glassware, primitives, tin ware, woodenware, jewelry, textiles, and a host of a variety of items that would be of a great interest to visitors, customers, passersby, and others.

Not only will the Country Moose host antiques and collectibles, but they will also be offering a variety of crafts, handmade by several quality crafters, who take great pride in their product. Their work is remarkable, and one that we are very proud to support. Their crafts will include items such as dolls, aprons, pot holders, towels, cloth books, jewelry, Scentsy items, local craft vendors, stained glass, travel cups, and a whole lot more! More items come in every day so stop back and check out the inventory!

The Country Moose is open every week from Thursday through Monday from 11AM-7PM. We're closed Tuesday and Wednesday to recoup and restock. Our employees are always

available to give appraisals and accept items for consignment. Just give us a call! Geoff and Dawn Potter are on board to give appraisals, plus make sure that every purchase is what you want and are happy with.