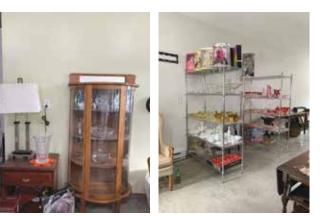

## COUNTRY MOOSE COMES TO RICHFORD

When DRIVING THROUGH RICHFORD, BE sure to stop at the Richford Plaza, located at the intersection of Routes 38 and 79. Nestled at the end of the plaza, the Country Moose contains many antiques, collectibles, crafts, and a whole bunch more! It's a great place to come and visit, and consider purchasing a bit of your own history.

Owners, Geoff and Dawn Potter opened their shop the first of July with antique furniture, glassware, primitives, tin ware, woodenware, jewelry, textiles, and a host of a variety of items that would be of a great interest to visitors, customers, passersby, and others.

Not only will the Country Moose host antiques and collectibles, but they will also be offering a variety of crafts, handmade by several quality crafters, who take great pride in their product. Their work is remarkable, and one that we are very proud to support. Their crafts will include items such as dolls, aprons, pot holders, towels, cloth books, jewelry, Scentsy items, local craft vendors, stained glass, travel cups, and a whole lot more! More items come in every day so stop back and check out the inventory!