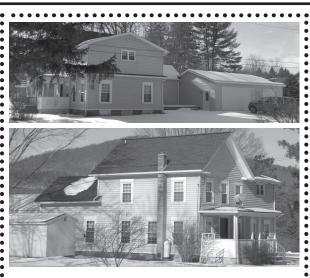

### HOME FOR SALE 735 Route 221 Harford, NY

NEW attached 3-car+ garage • 2 story • 3 bed • 1.5 bath 2,016 sq. ft. • 29,185 sq. ft. lot • Dryden Schools Commute to Ithaca, Cortland, Binghamton or Syracuse

Classic 1880s farm house refurbished yet homey and comfortable. Maintenance and upgrades throughout. Sunlight windows, center staircase, hard wood floors and carpet, and family style kitchen. So many decorating ideas to make your it your own! Large, new attached garage (35 x 26) for hobbyist or do-ityourself. Well insulated newer roof. This house is in excellent condition and move-in ready!

Era Decker Real Estate — (607) 692-3665