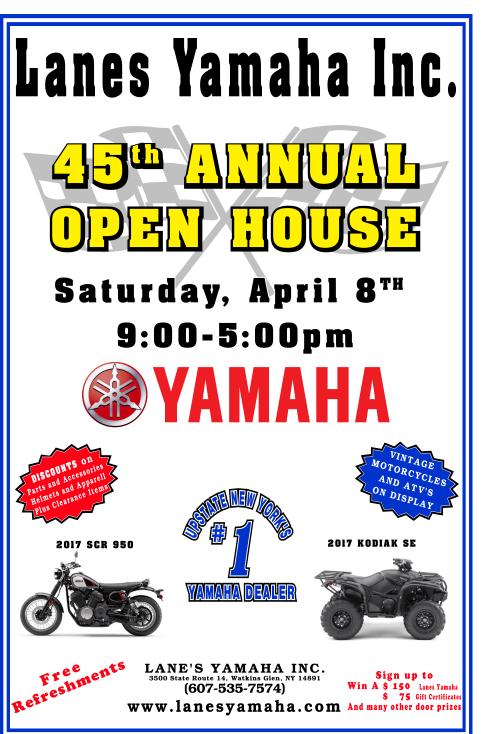

#### LANE'S YAMAHA INC. 45 years & 3 generations of motorcycling enthusiasts

The business was started in 1973 on state route 414 by Eugene Lane, his brother Calvin Lane worked for him for 3 years, then he and Malcolm bought the business from Eugene. In 1979 Malcolm and Calvin moved the shop to 3500 state route 14, where it remains today.

All three of the Lanes raced enduros, flat track, and motocross. Calvin had the most success with motorcycle racing, he went on to get his AMA Pro license in motocross. He also was the first rider to win the Alligator Enduro on a Yamaha. Malcolm had most of his success in car racing. Where he won 6 consecutive Empire Super Sprint championships.

The next generation of Craig and Keith Lane have also competed in all aspects of motorcycle racing from motocross, hare scrambles, trials, speedway and flat track. Craig has also raced Sprint cars, late models and street stocks. Keith had much success in the other types of racing he also competed in. Keith has raced 270 and 600cc mini sprints, trucks, and late models. The third generation, Trenton Lane, has raced in GNCC and WNYOA hare scramble events. He also enjoys riding street motorcycles with the rest of the family. Calvin and Malcolm have both retired and the second generation is running the shop now. Keith is the general manager and Craig is the head mechanic and mentor for the other mechanics. With Craig's vast history, such as a stint as the head mechanic for top AMA Pro road racer Jason Disalvo. He can build any level of performance that a customer needs. Between Ron, Keith, and Craig they have a combined 90 plus years of mechanical experience. At Lane's Yamaha the team strives to treat every customer with respect and like family. We pride ourselves on our vast parts department and line of accessories.

The Lanes Yamaha Family would like to invite you to our 45<sup>th</sup> annual open house on Saturday April 8<sup>th</sup>, from 9:00 to 5:00. Stop in and meet Keith the general manager, Ron in Sales, Kyle and Oliver in parts, Craig, Kevin and Ben our tech's and Amy in the office. Retired but still around Mal and Cindy Lane.

Yamaha Exclusive since 1973.

Photos:

1 – Front L-R Amy, Keith, Craig, Back L-R Kyle, Ben, Kevin, Ron

2-Mal, Gene, Cal 1972 The Beginning