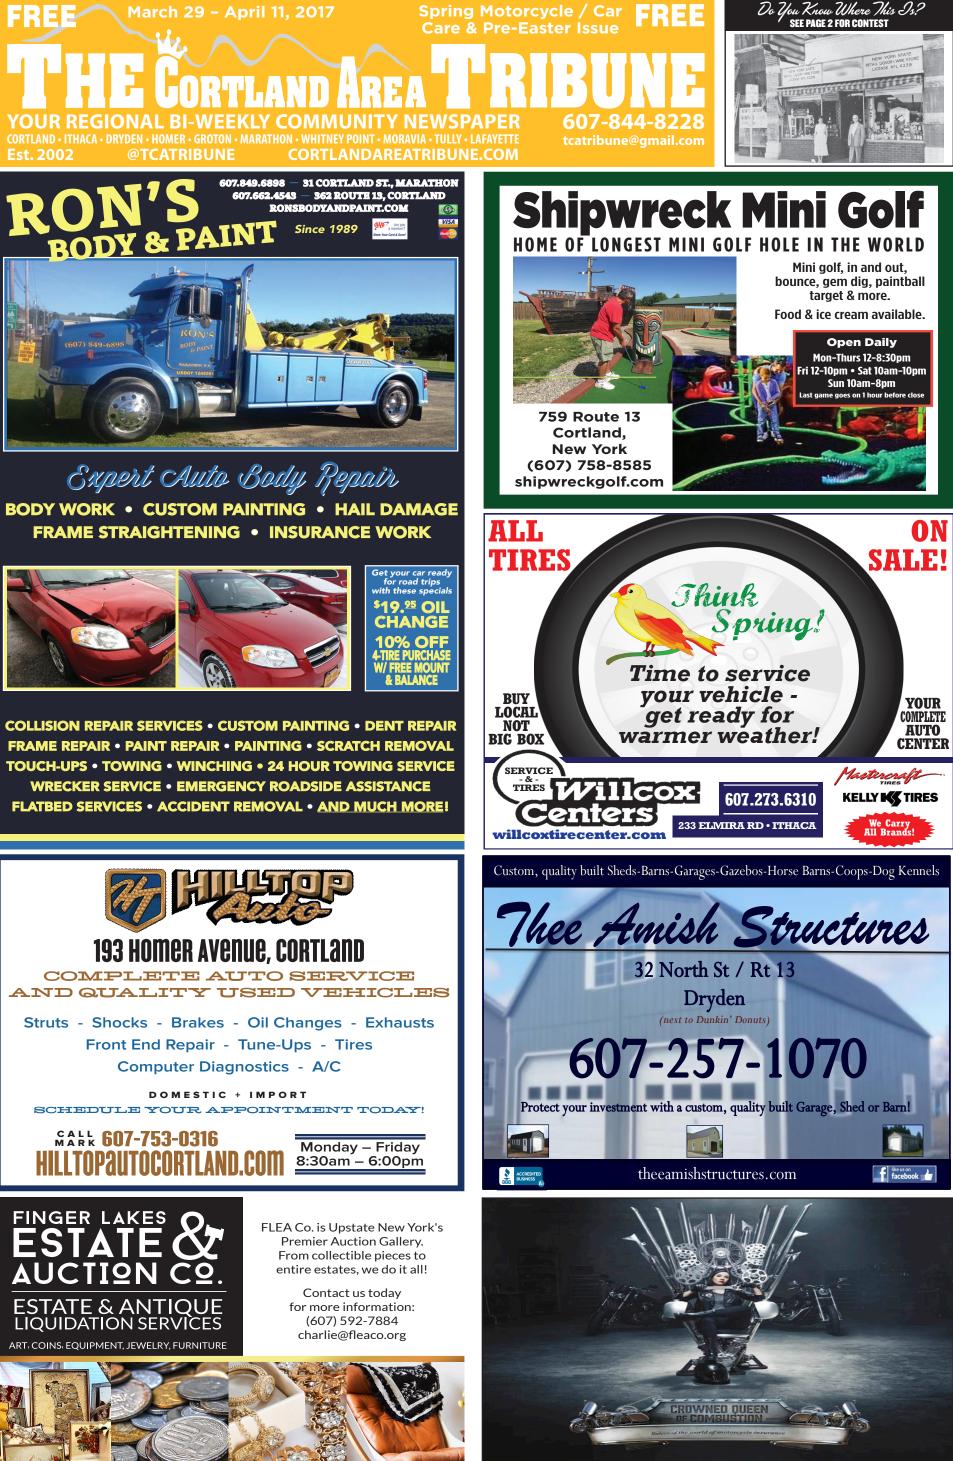

# MYSTERY PHOTO CONTEST

Our mystery photos are old pictures of our area towns, businesses or landmarks. If you know where this issue's cover picture is - call 607-844-8228 or email tcatribune@gmail.com. Leave us your name, address & phone number along with your guess. If your guess is correct – your name is entered into our contest! A name is picked by random drawing & we print the winner's name in our next issue! All decisions are final. Businesses from around the area have generously donated a prize! Deadline for your guess is 6 pm on Friday, April 7th for this issue. By entering, you give us permission to print your name in our next issue. Each contest generates hundreds of entries!

# **DO YOU KNOW WHERE THIS IS?**

See what you can WIN if you know WHERE this picture is! Congratulations to our latest contest winner: Julie Watros-Barber of Marathon

The winner of last issue is Julie Watros-Barber. Julie won a gift certificate from Bushy's Pro Shine Auto Detailing located at 255 Tompkins Street in Cortland plus a discount card from Shipwreck Golf Amusement Center! The winner of this issue will win a gift certificate from Country Kitchen II Family Restaurant located in the Riverside Plaza (next to Dewitt's Produce) in Cortland plus a discount card from Shipwreck Golf Amusement Center! *Enter your guess today*!