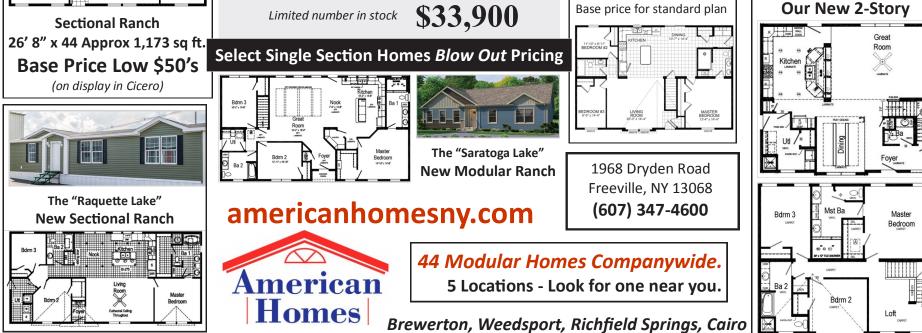

#### NY State's Leader in Modular Home Construction. Annual Open House **Colony Modular** March 30th to April 9th 30' x 38' Approx 1,140 sq ft \$65,900 **Cape Chalet** Starting in the **2-Story Homes Starting** Base Price as a Ranch High 80's Low \$100,000's **Build on Your Land** BEDROOM #2 Single Section Home - 14 x 76, 3 bedroom The Harrison 3 bedroom 2 Bath Maste Living MASTER BEDROOM 12'-10" x 12'-6" LIVING ROOM Bdrm 3 "Lake Placid " 9'-9" x 12'-6" BEDROOM #