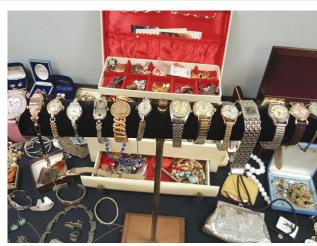

## **FINGER LAKES ESTATE & AUCTION COMPANY**

W HEN FINGER LAKES ESTATE & Auction Company opened, owner Charlie Dorsey introduced Tompkins County to its first auction house in decades. "A lot of high-quality stuff was shipped out of the county to be sold," Dorsey says. Now, the Ithaca area has a solution: FLEACO, an acronym for the company that not only buys pieces, but auctions them, too - from individual items to entire collections.

FLEACO deals in coins, equipment, fine art (everything from local artists to potential Magrittes), jewelry, and furniture. A key staff member is certified appraiser, Steven Daly, of Ithaca Vintage.The response so far has been stellar.

"Whether settling an estate or just downsizing, one of the biggest mistakes people make is allowing their estates to be Picked," explains Dorsey. "Once the 'cream of the crop' is skimmed off the top, it's hard to draw a large audience." That's where FLEACO comes in. Using the Internet for leverage, FLEACO wields an international reach with caring attention to detail. This summer, a 1941 Cadillac sold