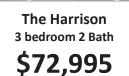

#### NY State's Leader in Modular Home Construction. Annual Open House **Colony Modular** March 30th to April 9th 30' x 38' Approx 1,140 sq ft \$65,900 **Cape Chalet** Starting in the **2-Story Homes Starting** Base Price as a Ranch High 80's Low \$100,000's **Build on Your Land** BEDROOM #2 Single Section Home - 14 x 76, 3 bedroom The Harrison 3 bedroom 2 Bath Maste Living MASTER BEDROOM 12'-10" x 12'-6" LIVING ROOM Bdrm 3 "Lake Placid " 9'-9" x 12'-6" BEDROOM #