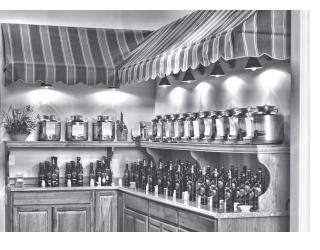

### **EXPLORE, TASTE, CREATE AT CRYSTAL CITY OLIVE OIL**

 ${\bf F}^{\scriptscriptstyle 
m ROM}$  A RETIREMENT IDEA TO a reality, Bob and Wendy Oppenheim bring you a specialty store that you have will open you up to a whole new world of olive oil and balsamic

Crystal City Olive Oil, LLC is a unique specialty store featuring over 40+ varieties of Extra Virgin, Fused/Infused Olive Oil, and Barrel Aged Balsamic Vinegars. Flavors like Tuscan Herb Oil and Fig Balsamic, Garlic Oil and Sicilian Lemon Balsamic, Blood Orange Oil and Dark Chocolate Balsamic or the Thanksgiving favorite, Wild Mushroom & Sage and Cranberry Pear Balsamic, just to name a few. Also featured are Specialty Oils such as Butternut Squash from Geneva, NY), Black Truffle, Sesame and Walnut Oil.

At Crystal City Olive Oil the Ultra Premium Extra Virgin Olive Oil is so fresh you will immediately taste the difference. The balsamic vinegars are barrel aged for 12 years with the exception of the Traditional which is aged 18 years. All the balsamic vinegars are from Modena, Italy. Both White and Dark varieties of Balsamic Vinegars are available.

Crystal City Olive Oil offers a very unique shopping experience.....you get to taste all the oils and balsamic vinegars free before you buy! The experienced staff is there to guide you through the tasting experience and offer some fantastic oil and balsamic pairings as well as cooking ideas.