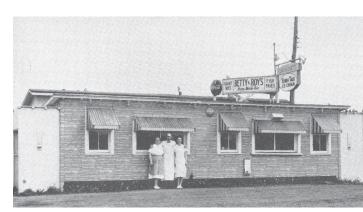

#### **Answer from the Previous Issue**

Betty & Roy's Auto Eat on Route 281 in Cortland

The winner of last issue is Veronica Martin. Veronica won a gift certificate from Valley View Gardens & The Cinnamon Apple Cottage located at 3797 Luker Road in Cortland plus a discount card from Shipwreck Amusement Center! The winner of this issue will win a gift certificate from Cortland Diner located at 117 Main Street in Cortland plus a discount card from Shipwreck Amusement Center! *Enter your guess today!* 