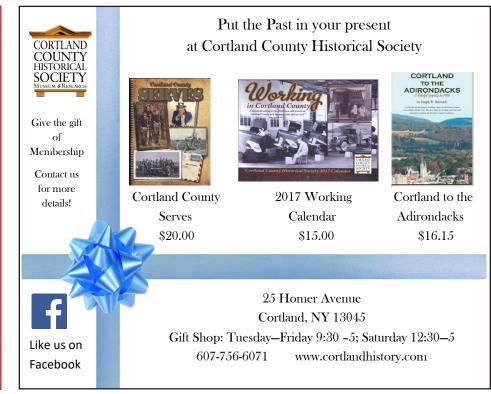

body, to command the meridians of acupressure. To stimulate the senses and reinvigorate the body. Foot reflexology is celebration of health, fitness and total relaxation. Join us and awaken the sense of your body and soul.

Planning a Party? We welcome parties, whether for weddings, birthday or just special events. You can bring your own food & drink. And reward yourselves to a special spa day. TJ Nails and Spa invites you to come in on your birthday and receive a Free Regular Manicure or \$10 Off Adult Services, 10 minute free Massage or Free Kids Massage with Valid Photo ID.

Open 7 Days a Week Mon - Sat 9:30am - 8:00pm and Sun 10:00am - 6:30pm. Call 607-662-4325 or 607-662-4831 for appointments or just walk-in we are always here to meet your needs! **Gift Certificates Available.** 











## SHAW AND BOEHLER FLORIST & GIFTS HOLIDAY OPEN HOUSE SUNDAY, DECEMBER 4TH "A HOLIDAY OF HOPE"

to family and friends. For over thirty five years, Cortland's first and finest florist, Shaw and Boehler Florist and Gifts Shop has been hosting its annual holiday open house! This year, the florist and gift shop cordially invites you to get your jingle on at their annual Holiday Open House on Sunday, December 4th from 11am to 4pm, "A Holiday of Hope". Make it a tradition with your family and friends to experience Christmas at it best at Shaw & Boehler's annual open house and see their many new gift ideas including ladies hats, scarves, gloves, wraps and many more new exciting items!

One can only expect the finest in floral arrangements, home decorations and unique gifts from Shaw and