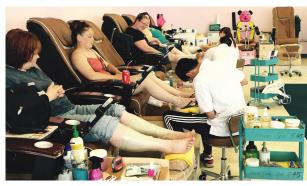

#### TJ NAILS & SPA

Cortland you will find TJ Nails & Spa. TJ Nails & Spa is a body's new BFF. Here you will find a variety of services including Manicures, Pedicures, Waxing and Foot Reflexology. It's pampering at its best for women, men and children alike!

What makes TJ Nails & Spa so special you might ask? TJ Nails & Spa cares about your health so we use Autoclave Sterilizers to keep the equipment we use clean and safe for each of our clients. We also offer UV-protective gloves and Color Gel protective gloves that block 98% of harmful UVA/UVB rays to protect your skin and avoid skin cancers. We us a natural callus eliminator for fast, safe and effective solution for even the toughest calluses. We also have Continuum Foot Spa liners for each of our customers, that gives you the best, clean, highest quality pedicure spas.

Also here at TJ Nails & Spa we do **Foot Reflexology** which is an ancient traditional deep finger massage along the points applying pressure to the feet & hands which are reflex areas that reflect an image of the body, to command the meridians of acupressure. To stimulate the senses and reinvigorate the body. Foot reflexology is celebration of health, fitness and total relaxation. Join us and awaken the sense of your body and soul.

Planning a Party? We welcome parties, whether for weddings, birthday or just special events. You can bring your own food & drink. And reward yourselves to a special spa day. TJ Nails and Spa invites you to come in on your birthday and receive a Free Regular Manicure or \$10 Off Adult Services, 10 minute free Massage or Free Kids Massage with Valid Photo ID.

Open 7 Days a Week Mon - Sat 9:30am - 8:00pm and Sun 10:00am - 6:30pm. Call 607-662-4325 or 607-662-4831 for appointments or just walk-in we are always here to meet your needs! **Gift Certificates Available.** 