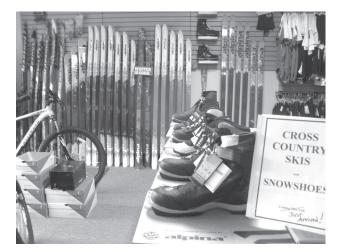

#### **ACTION SPORTS**

ORTLAND'S ONLY BICYCLE AND CROSS-COUNTRY ski shop, would like to ✓ invite you to visit our store this Christmas season at our new location: 64 Pendleton Street, Cortland.

- · Is there a cyclist in your family?
- Do you have some cross-country skiing friends?
- Would snowshoes look good under the tree?

Come visit us by the railroad tracks where we sell Specialized bicycles, Alpina cross-country skis and Northern Lites snowshoes, the lightest snowshoes in the world. Our store is filled with equipment and accessories to help keep the fitness-minded person going.

The Rockhopper Sport 29 is a popular mountain bike we sell in our shop. It's built for long-haul performance on the trail with corrosionresistant hardware. The components on the bicycle are purposely selected at the manufacturer for their balance of strength and capability. It's overall geometry helps leave the rider feeling confident and efficient on gnarly singletrack through the woods.

The Discovery 68 is a popular back-country ski that we sell in our shop, especially when winter covers us with the white stuff. Since the 70s, Alpina has manufactured high quality products in the skiing industry. Equipment advances mean greater skier enjoyment and improved performance. Many world records have been set by athletes on Alpina skis where their motto is 'Winning as a Lifestyle'. The Discovery 68 BC skis have full metal edges, non-wax bases and wider widths for stability through those back-country places.

The Quick Silver 25 Northern Lite snowshoe is a common snowshoe purchase. This year, at our new location, we have a yard and with snow packing in, our customers will be able to try them out before considering making a purchase! Made in Wisconsin, Northern Lites snowshoes are super tough, super light and easy to get in and out of. The frame is aluminum alloy and the decking is made of military grade polyurethane. Toe and heel crampons make for sure footing.

We stock road bikes, hybrids, women-specific and children's bikes. We carry touring cross-country skis as well as extreme back-country and Madshus race. We stock the extreme series of snowshoes as well as the race shoes for competition.

Accessories in our store include cycling jerseys, jackets, tights, gloves and helmets as well as locks, cycling computers, tools, lubes, tubes, wheels, chains, derailleurs, lights, and wintertime wax, scrapers ski poles and gaiters. Gift certificates available.

We continue to service bicycles in our full service repair shop. We offer sharpening and waxing for downhill skis and snowboards. Bring them in early and be ready for the snow season.

We are very happy in our new location! Our building is spacious and comfortable and our neighbors are friendly. Repeat customers have found us and we've gained new ones, many remarking on the new and improved store!

Action Sports, located at 64 Pendleton Street, Cortland, would like to wish everyone a very Merry Christmas and a Happy New Year! Open Mon., Wed., Thur., Fri. 10-5:30. Sat. 10-3. Closed Sundays and Tuesdays. Call us at 607.753.9612. Like Us on Facebook!