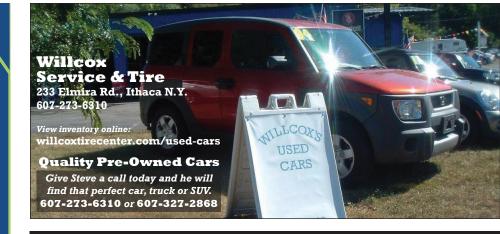

## WILLCOX SERVICE & TIRES CENTER CELEBRATING OUR 30TH YEAR

Do you need tires or does your vehicle needs to be serviced or inspected? Located in the heart of the Finger Lakes in downtown Ithaca, Willcox Service & Tires Center has been the #1 choice for quality, affordable work and customer satisfaction since 1986.

Locally owned and operated, Willcox offers high-quality automobile repair and great tires at affordable prices. From brakes to air-conditioning to tires to fuel pumps, Willcox is your vehicle's one stop automotive supercenter. Whether your vehicle is foreign or domestic, it doesn't matter to us – we can fix it! Stop by and see us today!

Looking for an odd size tire?! They specialize in the hard to find sizes and tires for ATV's, boat trailers, tractor trailers, dump trucks or even hand cart tires! Call 607-273-6310 for a quote! Willcox Service and Tires Center also sells used cars!