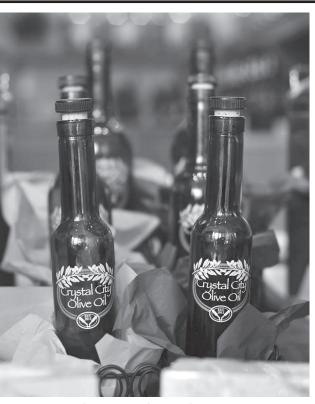

### **EXPLORE, TASTE, CREATE AT CRYSTAL CITY OLIVE OIL**

 ${\bf F}^{\scriptscriptstyle 
m ROM}$  A RETIREMENT IDEA TO a reality, Bob and Wendy Oppenheim bring you a specialty store that you have will open you up to a whole new world of olive oil and balsamic

Crystal City Olive Oil, LLC is a unique specialty store featuring over 40+ varieties of Extra Virgin, Fused/Infused Olive Oil, and Barrel Aged Balsamic Vinegars. Flavors like Tuscan Herb Oil and Fig Balsamic, Garlic Oil and Sicilian Lemon Balsamic, Blood Orange Oil and Dark Chocolate Balsamic or the Thanksgiving favorite, Wild Mushroom & Sage and Cranberry Pear Balsamic, just to name a few. Also featured are Specialty Oils such as Butternut Squash from Geneva, NY), Black Truffle, Sesame and Walnut Oil.

At Crystal City Olive Oil the Ultra Premium Extra Virgin Olive Oil is so fresh you will immediately taste the difference. The balsamic vinegars are barrel aged for 12 years with the exception of the Traditional which is aged 18 years. All the balsamic vinegars are from Modena, Italy. Both White and Dark varieties of Balsamic Vinegars are available.

Crystal City Olive Oil offers a very unique shopping experience.....you get to taste all the oils and balsamic vinegars free before you buy! The experienced staff is there to guide you through the tasting experience and offer some fantastic oil and balsamic pairings as well as cooking ideas.

Yes, you can cook with Olive Oil. Although these oils and balsamics are great on a salad or for dipping, the staff can offer you some suggestions on how to create some great new dishes or maybe just adding a new twist to some of your

Crystal City Olive Oil can provide you with some great gift ideas especially for those that may be hard to buy for. Everyone loves these products as gifts. Not sure what to buy? The staff can guide you with some of our unique gift ideas that will please everyone.

Crystal City Olive Oil has been in operation since 2012 and now has 4 convenient locations:

- · 25 North Main St., Homer, NY
- 2 W. Market St., Corning, NY
- 186 Front St., Owego, NY
- 1708 Vestal Parkway E., Vestal, NY

Or shop on line at <u>crystalcityoliveoil.com</u>